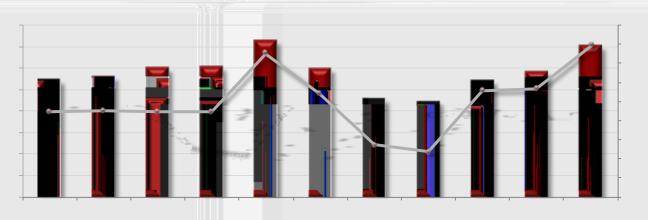

## Deutsch in a nutshell

Present in over 25 countries

9 factories worldwide

3,600 employees worldwide

~80% of connectors custom-made

A world leader in harsh environments connectors

Half-year sales and operating income since 2006