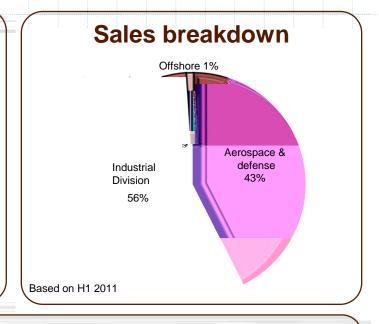

## Deutsch in a nutshell

Present in over 25 countries

9 factories worldwide

3,600 employees worldwide

~80% of connectors custom-made

A world leader in harsh environments connectors

Half-year sales and operating income since 2006