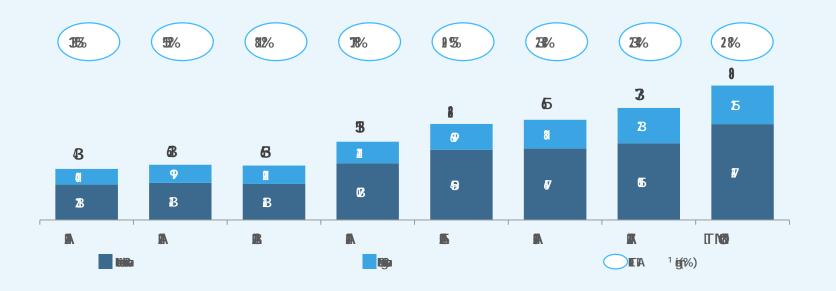

#### Truly global footprint to capture market trends

 6 out of 13 manufacturing plants located in emerging markets to optimally capture growth opportunities in the world's major leather centers