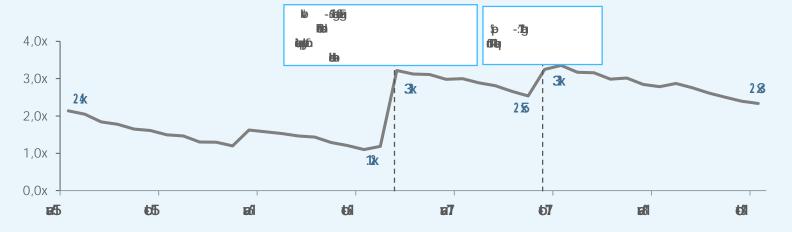

#### Strong financial track record

- Track record of consistently delivering growth
- EBITDA Underlying has increased from €45m in 2011 (, ng)-6.7 [(2.) €745 r(48) 98.18(45) 250 (c)

1594 OET /Figure.00