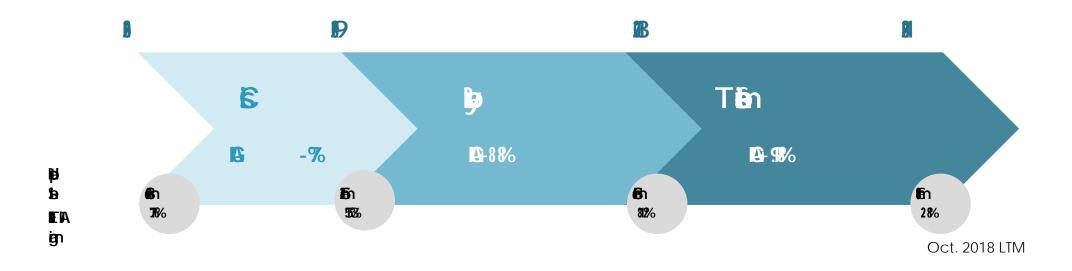

#### — Stahl's transformation story

Wendel invests €80m for 49% of Stahl's capital

Change of Management

Wendel reinvests €60m in Stahl

Wendel takes over of Carlyle's stake & becomes controlling shareholder with 92%

Renegotiation of debt with €159m debt write-off Acquisitions of Clariant Leather Services & BASF Leather Chemicals

€291m of cumulated dividends paid to Wendel in 2016/2017

Double digit growth of Performance Coatings